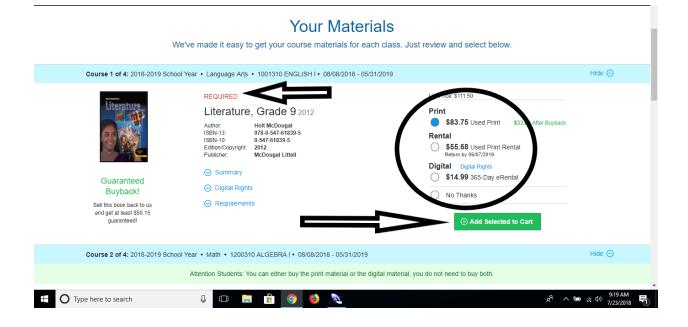

 Select Courses. Match the course here to the course listed on your Schedule.. Double check your selections here. If your schedule does not say Honors, AP or DE do not select those courses.

8. The Textbooks will be marked Required. You have a choice between Digital, Print or a package with both on most courses.(Note: Circle in above example) Make your selection (Print, Rental, or Digital) Click add selected to Cart.